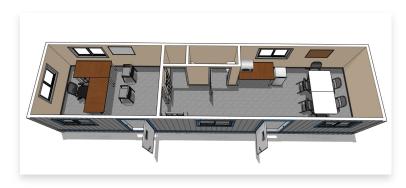

## WILMOT

**MODULAR STRUCTURES, Inc.** 

We Help Build Visions

We offer a wide range of floor plans for all your mobile office, social spacing, and emergency space needs. All buildings can be modified to accommodate your specific space requirements.

## **Exterior**

Size: 10' x 40' box size

**Construction: Smart Panel wood** 

exterior

Features: 46" x 27" H/S windows

## **Interior**

√ painted floor

√ insulated walls

√ vinyl paneling walls

√ central HVAC

√ fluorescent lights

√ (2) 36" doors

√ window guards

√ 100 amp electric panel

√ 4) outlets

√ plan table (option)

√ desktop with filing cabinet (option)

Note: Room sizes, windows and door locations are approximate.

call: 1.800.966.8883