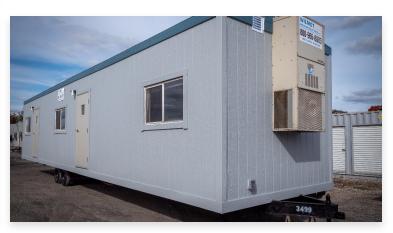

## **Exterior**

Size: 10' x 40' box size

**Construction: Smart Panel wood** 

exterior

Features: 46" x 27" H/S windows

## **Interior**

√ painted floor

√ insulated walls

√ vinyl paneling walls

√ central HVAC

√ fluorescent lights

√ (2) 36" doors

√ window guards