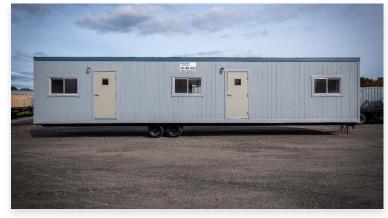

## **Exterior**

Size: 10' x 40' box size

**Construction: Smart Panel wood** 

exterior

Features: 46" x 27" H/S windows

## **Interior**

√ painted floor

√ insulated walls

√ vinyl paneling walls

√ central HVAC

√ fluorescent lights

√ (2) 36" doors

√ window guards