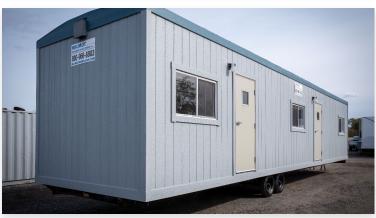

## **Exterior**

Size: 10' x 40' box size

**Construction: Smart Panel wood** 

exterior

Features: 46" x 27" H/S windows

## **Interior**

√ painted floor

√ insulated walls

√ vinyl paneling walls

√ central HVAC

√ fluorescent lights

√ (2) 36" doors

√ window guards