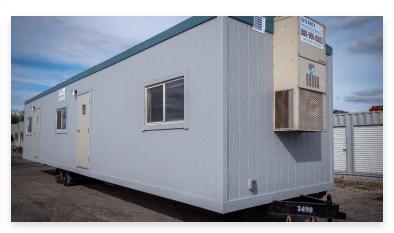

## **Exterior**

Size: 10' x 46' box size

Construction: steel exterior

Features: 46" x 27" H/S windows

## **Interior**

√ painted floor

√ insulated walls

√ vinyl paneling walls

√ central HVAC - 1 ton bard

√ fluorescent lights

√ (1) 36" door

√ window guards