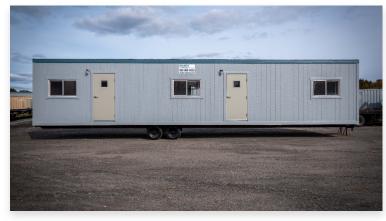

## **Exterior**

Size: 10' x 46' box size

Construction: steel exterior

Features: 46" x 27" H/S windows

## **Interior**

√ painted floor

√ insulated walls

√ vinyl paneling walls

√ central HVAC - 1 ton bard

√ fluorescent lights

√ (1) 36" door

√ window guards