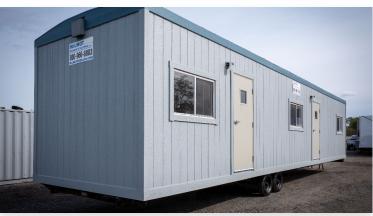

## **Exterior**

Size: 10' x 46' box size

Construction: steel exterior

Features: 46" x 27" H/S windows

## **Interior**

√ painted floor

√ insulated walls

√ vinyl paneling walls

√ central HVAC - 1 ton bard

√ fluorescent lights

√ (1) 36" door

√ window guards