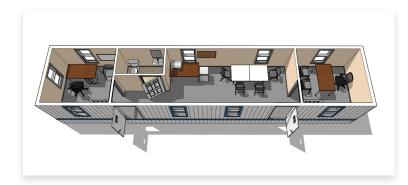

## **Exterior**

Size: 10' x 46' box size

Construction: steel exterior

Features: 46" x 27" H/S windows

## **Interior**

√ painted floor

√ insulated walls

√ vinyl paneling walls

√ central HVAC - 1 ton bard

√ fluorescent lights

√ (1) 36" door

√ window guards

√ 100 amp electric panel

√ 4) outlets

✓ plan table (option)

desktop with filing cabinet (option)

Note: Room sizes, windows and door locations are approximate.

call: 1.800.966.8883