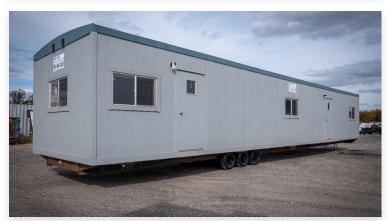

## Exterior

Size: 12' x 60' box size Construction: Smart Panel wood exterior Features: 46" x 27" H/S windows