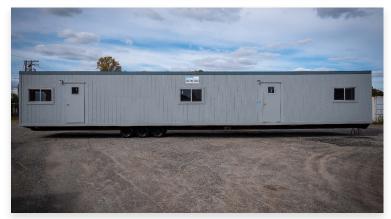

## Exterior

Size: 12' x 60' box size Construction: Smart Panel wood exterior Features: 46" x 27" H/S windows