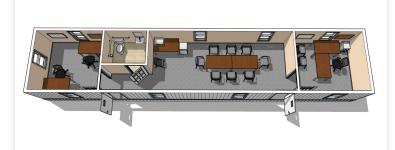

## Exterior

Size: 12' x 60' box size Construction: Smart Panel wood exterior Features: 46" x 27" H/S windows

## Interior

painted floor
insulated walls
vinyl paneling walls
central HVAC
fluorescent lights
(2) 36" doors
window guards
100 amp electric panel
4) outlets
plan table (option)
desktop with filing cabinet (option)

Note: Room sizes, windows and door locations are approximate. **call: 1.800.966.8883** 