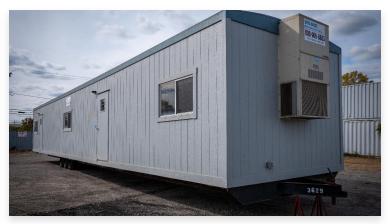

## Exterior

Size: 12' x 60' box size Construction: Smart Panel wood exterior Features: 46" x 27" H/S windows