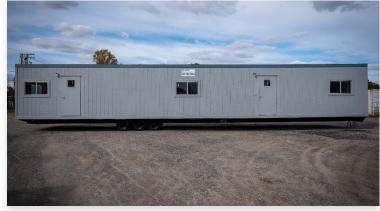

## **Exterior**

Size: 24' x 64' box size

Construction: Hi-Rib steel exterior

Features: 46" x 27" H/S windows