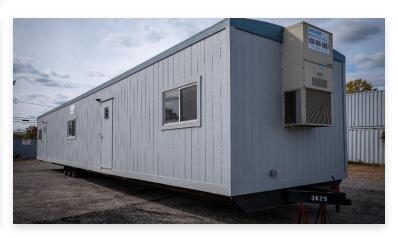

## **Exterior**

Size: 24' x 64' box size

Construction: Hi-Rib steel exterior

Features: 46" x 27" H/S windows