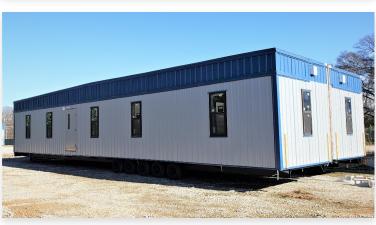

## **Exterior**

Size: 24' x 64' box size

Construction: Hi-Rib steel exterior

Features: 46" x 27" H/S windows