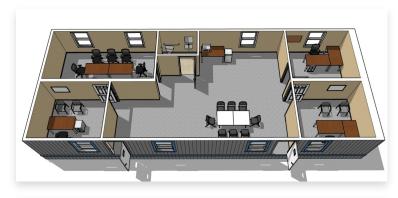

## **Exterior**

Size: 24' x 64' box size

Construction: Hi-Rib steel exterior

Features: 46" x 27" H/S windows

## **Interior**

√ painted floor

√ insulated walls

√ vinyl paneling walls

√ central HVAC

√ fluorescent lights

√ (2) 36" doors

window guards

√ 100 amp electric panel

√ 4) outlets

√ plan table (option)

desktop with filing cabinet (option)

Note: Room sizes, windows and door locations are approximate.

call: 1.800.966.8883