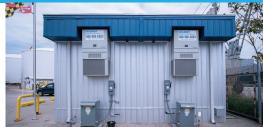

## **Features:**

- · Maintenance free High-Rib steel
- Mansard with concealed roof drains to downspouts
- · Special receptacles for monitors and TV's
- Special server room with A/C to control temperature
- · Custom reception area
- Kitchenette