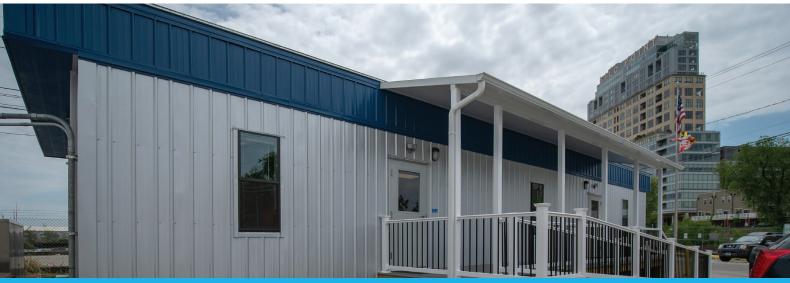

## Project Profile | Contanda

Use: Offices for Terminal Manager & Employees

Location: Baltimore, MD

Size: Approximately 1,440 Sq. Ft.

## **Solution:**

Wilmot was able to provide a great solution to their need because we were able to get rid of their existing building and bring in a new one with additional upgrades to what they had.

## **Features:**

- · Maintenance free High-Rib steel
- Mansard with concealed roof drains to downspouts
- · Special receptacles for monitors and TV's
- Special server room with A/C to control temperature
- · Custom reception area
- Kitchenette