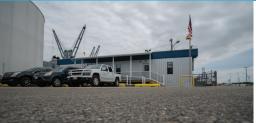

## Project Profile | Contanda

Use: Offices for Terminal Manager & Employees

Location: Baltimore, MD

Size: Approximately 1,440 Sq. Ft.

## Need:

The customer needed to remove and replace their existing doublewide with a new building. They were concerned about their old building having mold issues. In addition to the speed factor, the customer chose modular since there are too many restrictions involved at the port to site build.