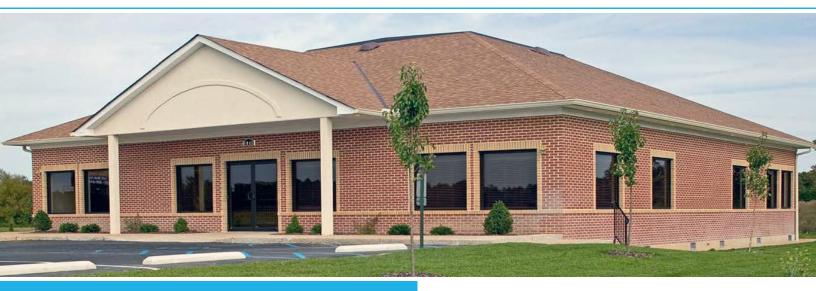

## PROJECT PROFILE | Custom Modular Office Space - Edward Jones Investments

USE: Investment Center LOCATION: Exmore, VA SIZE: 4,000 Sq Ft

## Needs

Edward Jones required a first class looking building fast. It was important that the Edward Jones Investment building matched the colonial architectural design of the Eastern Shore.

## Solution

- The interior layout and overall size of the building allows the owner to accommodate growth or tenant space.
- The project from design to final occupancy was done on a fast track schedule of 90 days.
- Site built hip roof and site installed brick exterior is complimented by colonial style columns.
- Low E glass windows and doors along with upgraded insulation makes the building easier to heat and cool.
- The appearance was developed to match the historic look of the surrounding area and to create a high end professional image.