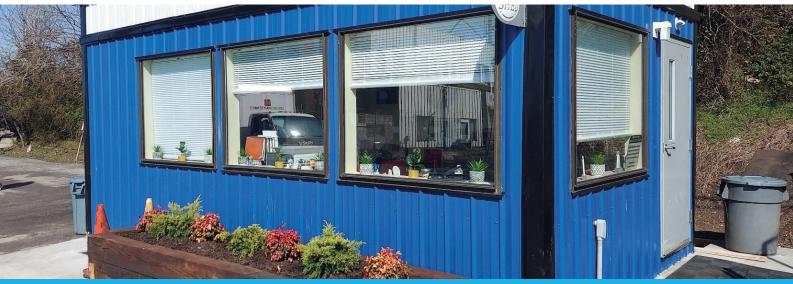

## Project Profile | Security Building - Consol Energy Guard House

**Use:** Security Guard House

Location: N/A

Size: 12'x22' Permanent Building

## Need:

The customer needed to replace the guard house they already had on site. They wanted the unit to be ground level, so we designed a foundation plan that would allow us to remove the hitch and axles and set the building into a concrete pit so the plumbing for the bathroom could also be hooked up.

## **Solution:**

We constructed the building with security functionality in mind: oversized windows, LED Lights, High Rib-Steel and FRP as the interior wall covering for easy cleaning. The customer was delighted to say the least.

## **Features:**

- Oversized Windows
- LED Lights
- · High-Rib Steel

- FRP Interior Wall for Easy Cleaning
- Ground Level