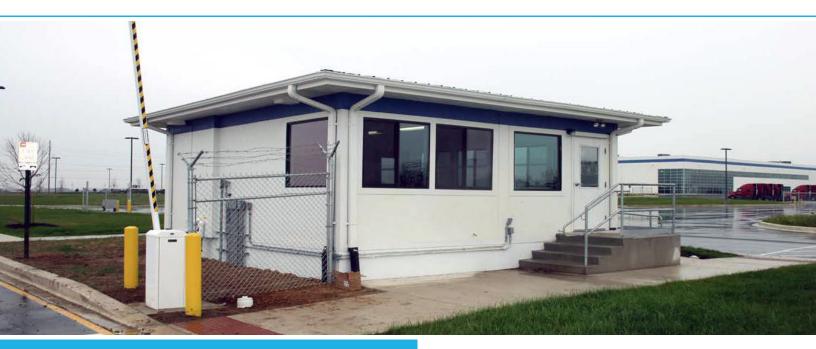

## PROJECT PROFILE | Custom Modular Buildings- Security Guard House

USE: Security Guard House LOCATION: Middletown, DE SIZE: 20'x24' (400Sq Ft)

## NEED

The customer needed a security guard house to be positioned at the entrance of their Filling and Distribution center for automotive batteries.

## **SOLUTION & FEATURES**

Features such as high visibility windows, a restroom, and HVAC were necessary for year-round employee comfort.

- Hi-Rib Steel Roof 29 Gauge Hip Roof
- 11/2" Roof Overhang
- Hardi Panel Exterior
- Perimeter Frame
- T-5 Surface Mount Fluorescent Lights
- Fixed Tinted Low-E Insulated Windows
- HC Restroom with Eemax Instant Water Heater
- Pad Mounted HVAC