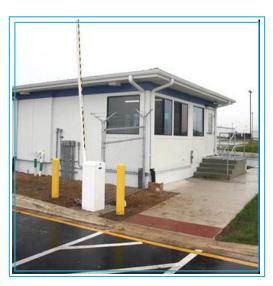

## PROJECT PROFILE | Custom Modular Buildings- Security Guard House

USE: Security Guard House LOCATION: Middletown, DE SIZE: 20'x24' (400Sq Ft)

## NEED

The customer needed a security guard house to be positioned at the entrance of their Filling and Distribution center for automotive batteries.

## **SOLUTION & FEATURES**

Features such as high visibility windows, a restroom, and HVAC were necessary for year-round employee comfort.

- Hi-Rib Steel Roof 29 Gauge Hip Roof
- 11/2" Roof Overhang
- Hardi Panel Exterior
- Perimeter Frame
- T-5 Surface Mount Fluorescent Lights
- Fixed Tinted Low-E Insulated Windows
- HC Restroom with Eemax Instant Water Heater
- Pad Mounted HVAC