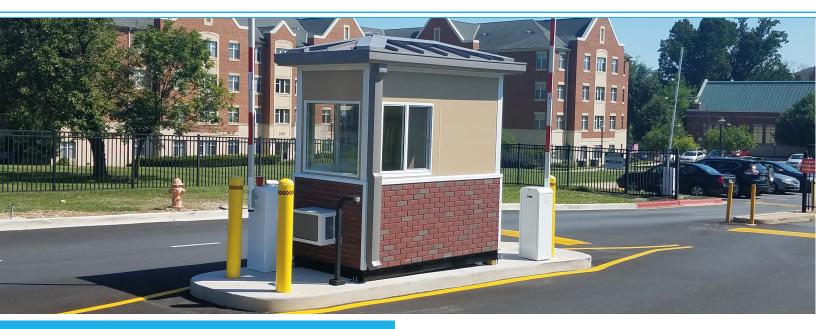

## NEED

The customer was concerned about the rise in violence in their town. Because of this, they reached out to Wilmot to design a custom guard house to position at the entrance of their establishment. In addition to the added security, they wanted a structure that was atheistically pleasing and would match the exterior façade of their existing building.

## **SOLUTION & FEATURES**

Wilmot was able to custom design a guard booth for the customer that matched the aesthetics of the original building. The guard booth was positioned at the parking lot entrance so that all visitors could be screened prior to entry, which created the extra security element they were looking to achieve.

- Custom Design
- Brick façade to match the existing building's exterior
- Central HVAC