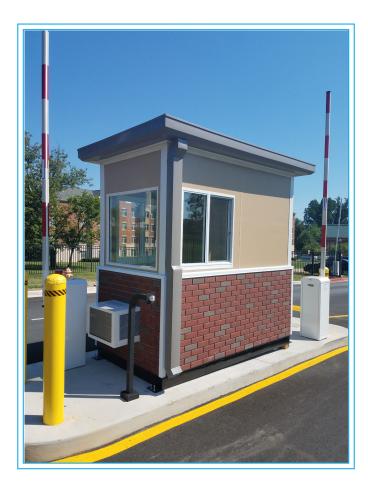

## NEED

The customer was concerned about the rise in violence in their town. Because of this, they reached out to Wilmot to design a custom guard house to position at the entrance of their establishment. In addition to the added security, they wanted a structure that was atheistically pleasing and would match the exterior façade of their existing building.

## **SOLUTION & FEATURES**

Wilmot was able to custom design a guard booth for the customer that matched the aesthetics of the original building. The guard booth was positioned at the parking lot entrance so that all visitors could be screened prior to entry, which created the extra security element they were looking to achieve.

- Custom Design
- Brick façade to match the existing building's exterior
- Central HVAC