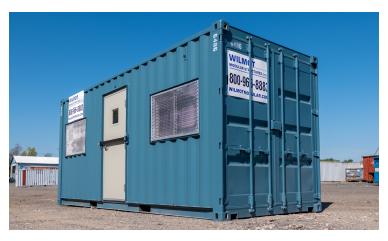

### **Exterior**

Size: 8' x 20' box size

Construction: Steel exterior Features: 46" x 27" H/S windows

### **Interior**

- √ painted floor
- √ insulated walls
- √ vinyl paneling walls
- √ central HVAC 1 ton bard
- √ flourecent lights
- √ (1) 36" doors
- √ windows guards
- √ 100 amp electric panel
- √ (4) outlets
- furniture packages are available