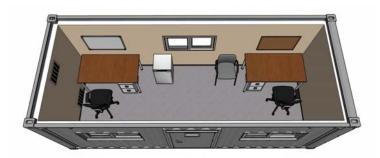

Note: Room sizes windows and door locations are approximate. Furniture shown is optional. **call 1.800.966.8883** 