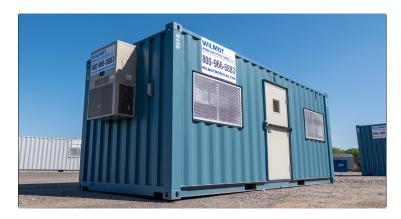

### **Exterior**

Size: 8' x 20' box size

Construction: Steel exterior Features: 46" x 27" H/S windows

### **Interior**

- √ painted floor
- √ insulated walls
- √ vinyl paneling walls
- √ central HVAC 1 ton bard
- √ flourecent lights
- √ (1) 36" doors
- √ windows guards
- √ 100 amp electric panel
- √ (4) outlets
- furniture packages are available