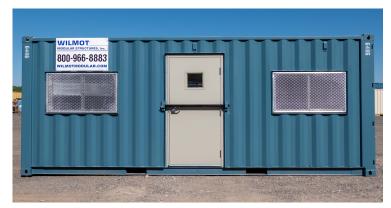

### **Exterior**

Size: 8' x 20' box size

Construction: Steel exterior Features: 46" x 27" H/S windows

### **Interior**

- √ painted floor
- √ insulated walls
- √ vinyl paneling walls
- √ central HVAC 1 ton bard
- √ flourecent lights
- √ (1) 36" doors
- √ windows guards
- √ 100 amp electric panel
- √ (4) outlets
- furniture packages are available