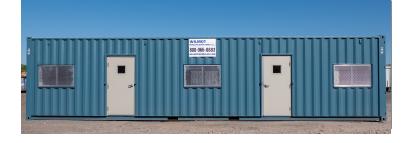

### Exterior

Size: 8' x 40' box size Construction: Steel exterior Features: 46" x 27" H/S windows

### Interior

- 🧹 painted floor
- $\checkmark$  insulated walls
- $\checkmark$  vinyl paneling walls
- 🧹 central HVAC
- 🧹 flourecent lights
- 🖌 (2) 36" doors
- ✓ windows guards
- 🧹 100 amp electric panel
- 🧹 (4) outlets
- 🧹 furniture packages are available