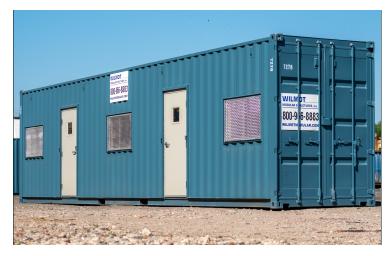

### Exterior

Size: 8' x 40' box size Construction: Steel exterior Features: 46" x 27" H/S windows

### Interior

- 🧹 painted floor
- $\checkmark$  insulated walls
- $\checkmark$  vinyl paneling walls
- 🧹 central HVAC
- 🧹 flourecent lights
- 🖌 (2) 36" doors
- ✓ windows guards
- 🧹 100 amp electric panel
- 🧹 (4) outlets
- 🧹 furniture packages are available