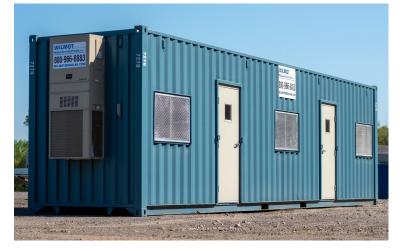

### Exterior

Size: 8' x 40' box size Construction: Steel exterior Features: 46" x 27" H/S windows

### Interior

- 🧹 painted floor
- $\checkmark$  insulated walls
- $\checkmark$  vinyl paneling walls
- 🧹 central HVAC
- 🧹 flourecent lights
- 🖌 (2) 36" doors
- ✓ windows guards
- 🧹 100 amp electric panel
- 🧹 (4) outlets
- 🧹 furniture packages are available