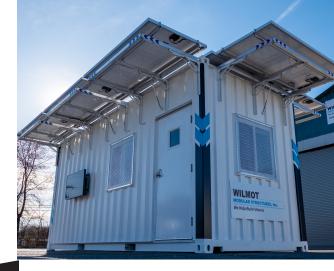

## WILMOT

**MODULAR STRUCTURES, Inc.** 

We Help Build Visions

**Smart Line - Hybrid Series**®

**Solar Powered Office & Storage Container** 

Introducing the future of

sustainable storage and

mobile workspace - the Smart

Line - Hybrid Series!

## Features:

- √410 Watt High-Efficiency Solar Panels (13 total)
- ✓ Next Generation Lithium Phosphate Battery 18.4 kWh
- ✓4 Power Sources (Solar, Battery, Generator & Grid Power Inlet)
- √18 kWh Solar Inverter
- ✓ Patent Pending Solar Panel Deployment System
- √ High Efficiency LED Lighting
- ✓ Motion Activated Lighting
- ✓ Exterior LED Lighting
- ✓USB Ready Power Outlets
- √ Keyless Access
- ✓Integrated Office & Storage Space
- ✓ Rust Proof Exterior Finish
- √ High Efficiency Mini-Split HVAC System
- ✓ Closed Cell Foam Insulation
- ✓ Epoxy Flooring & Luxury Vinyl Plank Flooring
- ✓ Double Paned Glass W/Security Grates
- √Space Saving Pocket Door
- ✓ Light Filtering UV Blinds
- ✓Optional Wifi
- ✓Optional Security Cameras