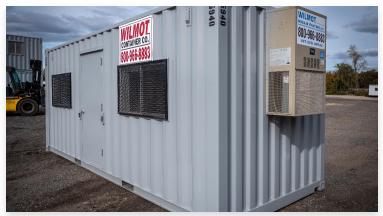

# Interior

- painted floor
  insulated walls
  vinyl paneling walls
  central HVAC 1 ton bard
  fluorescent lights
  (1) 36" door
  window guards
- 🧹 100 amp electric panel
- 🧹 4) outlets
- 🧹 plan table (option)
- 🖌 desktop with filing cabinet (option)