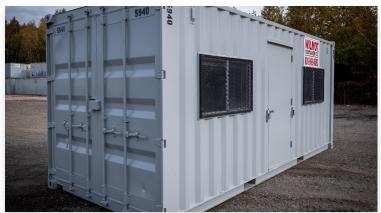

## Exterior

Size: 8' x 20' box size Construction: steel exterior Features: 46" x 27" H/S windows