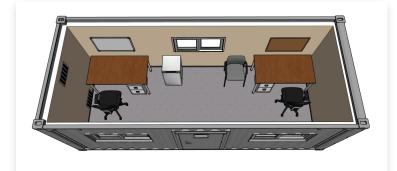

# Interior

- painted floor
  insulated walls
  vinyl paneling walls
  central HVAC 1 ton bard
  fluorescent lights
  (1) 36" door
  window guards
- 🧹 100 amp electric panel
- 🧹 4) outlets
- 🧹 plan table (option)
- 🖌 desktop with filing cabinet (option)

Note: Room sizes, windows and door locations are approximate. **call: 1.800.966.8883** 