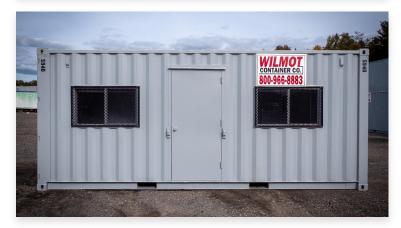

## Exterior

Size: 8' x 20' box size Construction: steel exterior Features: 46" x 27" H/S windows