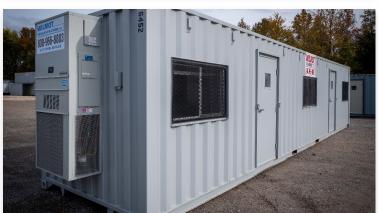

## Exterior

Size: 8' x 40' box size Construction: steel exterior Features: 46" x 27" H/S windows

# Interior

painted floor
insulated walls
vinyl paneling walls
central HVAC
fluorescent lights
(2) 36" doors
window guards
100 amp electric panel
4) outlets
plan table (option)
desktop with filing cabinet (option)