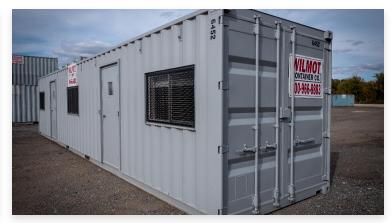

## Exterior

Size: 8' x 40' box size Construction: steel exterior Features: 46" x 27" H/S windows

# Interior

painted floor
insulated walls
vinyl paneling walls
central HVAC
fluorescent lights
(2) 36" doors
window guards
100 amp electric panel
4) outlets
plan table (option)
desktop with filing cabinet (option)