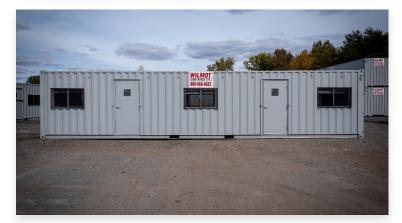

## Exterior

Size: 8' x 40' box size Construction: steel exterior Features: 46" x 27" H/S windows