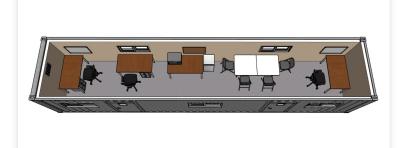

### **Typical SC840 CO**

# Interior

painted floor
insulated walls
vinyl paneling walls
central HVAC
fluorescent lights
(2) 36" doors
window guards
100 amp electric panel
4) outlets
plan table (option)
desktop with filing cabinet (option)

Note: Room sizes, windows and door locations are approximate. **call: 1.800.966.8883** 