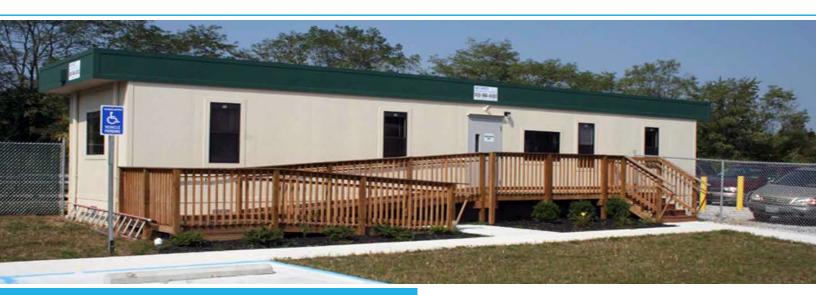

## PROJECT PROFILE | Custom Modular Scale House - Prospect Metal Company

USE: Scale House LOCATION: York, PA SIZE: 12' x 56'

## Need

Wilmot offers an afforable solution for scale houses that monitor and manage cargo weight, traffic & transactions at highway weigh stations, landfills, & recycling centers.

These buildings can be customized to include electrical systems, factory plumbed restrooms & HV AC systems. Exterior features can include custom roof structures, special glazing including ballistics rated walls, roofs & windows, custom paint finishes, and exterior wall treatments such as factory applied brick or stone.

## Solution

- Helps to eliminate the down time required to build a conventional scale house
- Fully assembled and ready for occupancy
- Great for highway weigh stations, landfills & recycling centers
- Durable construction, flexible designs, custom finishes, versatile, & affordable