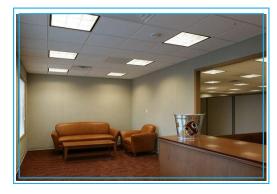

## SOLUTION

- The pleasing architectural finish helped satisfy the customer's needs.
- The project was completed under budget and finished within only 51 days from the date of contract to completion.
- Hardipanel exterior
- Site-built 2 ft overhang with soffit lighting
- Green tinted insulated windows and doors
- Executive office suites and conference center
- Ceramic tile and carpet tile used throughout
- Upgraded T-Grid ceiling system
- High energy saving light ballasts
- Exterior Bumpouts with flags to match existing structure