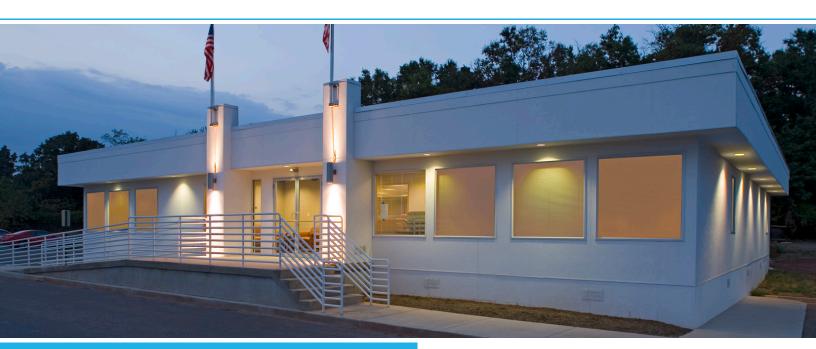

## **Custom Modular Office Space - Washington Redskins**

**USE: Public Relations & Marketing Offices** 

**LOCATION: Landover, MD** 

**SIZE: 4,320 Sq Ft** 

## **NEED**

The Washington Redskins required a design that would complement their existing training facilities. A high end, professional image was very important, along with being a fast track project that needed to meet an expedited schedule.

## SOLUTION

- The pleasing architectural finish helped satisfy the customer's needs.
- The project was completed under budget and finished within only 51 days from the date of contract to completion.
- Hardipanel exterior
- Site-built 2 ft overhang with soffit lighting
- Green tinted insulated windows and doors
- Executive office suites and conference center
- Ceramic tile and carpet tile used throughout
- Upgraded T-Grid ceiling system
- High energy saving light ballasts
- Exterior Bumpouts with flags to match existing structure