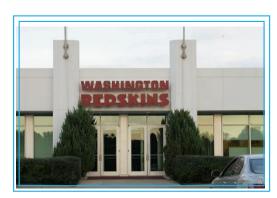

## **Custom Modular Office Space - Washington Redskins**

**USE: Public Relations & Marketing Offices** 

**LOCATION: Landover, MD** 

**SIZE: 4,320 Sq Ft** 

## SOLUTION

- The pleasing architectural finish helped satisfy the customer's needs.
- The project was completed under budget and finished within only 51 days from the date of contract to completion.
- Hardipanel exterior
- Site-built 2 ft overhang with soffit lighting
- Green tinted insulated windows and doors
- Executive office suites and conference center
- Ceramic tile and carpet tile used throughout
- Upgraded T-Grid ceiling system
- High energy saving light ballasts
- Exterior Bumpouts with flags to match existing structure