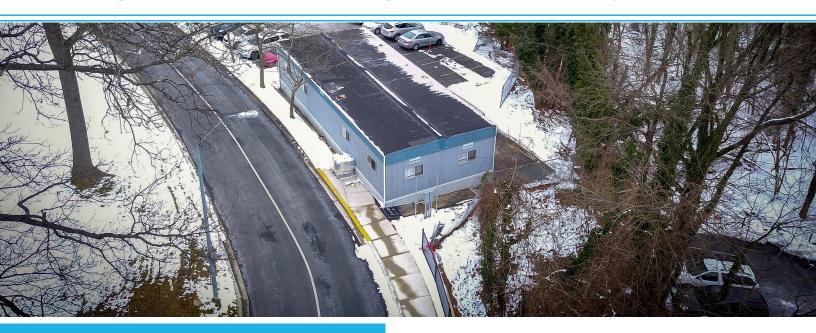

# **Training Center - Mt. Washington Pediatric Hospital**

**USE: Training Center** 

SIZE: Approximately 24' x 60'

### **SOLUTION**

We provided the customer with a training facility that included bathrooms, a kitchen, holding tanks for water & waste (provided service for this as well), aluminum steps, decks & ramps and all utility connections and building permits.