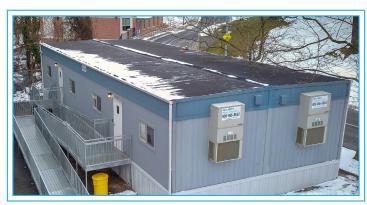

# **Training Center - Mt. Washington Pediatric Hospital**

**USE: Training Center** 

SIZE: Approximately 24' x 60'

### **SOLUTION**

We provided the customer with a training facility that included bathrooms, a kitchen, holding tanks for water & waste (provided service for this as well), aluminum steps, decks & ramps and all utility connections and building permits.