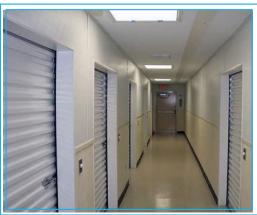

## Solution

- Approximately 6 weeks, compared to 6-9 months with a stick built building
- Building designed to match customer friendly aesthetics
- Integrated office/climate controlled storage system works well for high security & 24/7 customer access
- This design resulted in much less disruption to the site and faster occupancy
- Ground Level Entry
- Stone & Stucco Finish
- Site Built Hip Roof
- Climate Control with Humidistats
- 2' x 6' Construction
- User Friendly Electrical Switch Systems
- Integrated Keyless Entry System
- 24/7 Access