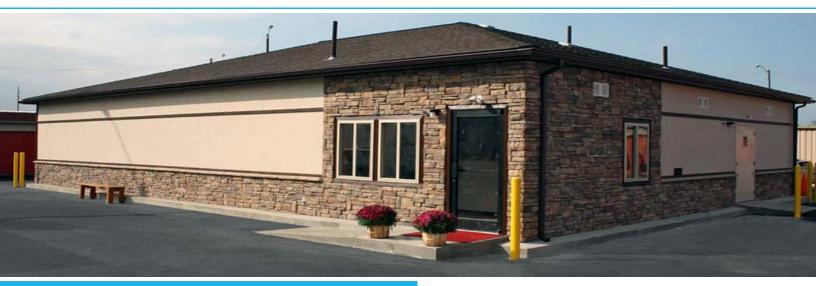

## PROJECT PROFILE | Storage Facility - U-Stor

**USE: Offices & Climate Controlled Storage** 

**LOCATION: Nitro, WV** 

SIZE: 42' x 60'

## Solution

- Approximately 6 weeks, compared to 6-9 months with a stick built building
- Building designed to match customer friendly aesthetics
- Integrated office/climate controlled storage system works well for high security & 24/7 customer access
- This design resulted in much less disruption to the site and faster occupancy
- Ground Level Entry
- Stone & Stucco Finish
- Site Built Hip Roof
- Climate Control with Humidistats
- 2' x 6' Construction
- User Friendly Electrical Switch Systems
- Integrated Keyless Entry System
- 24/7 Access